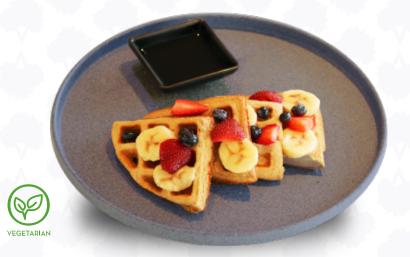

### Vegetarian Waffles**\$159**

Made with almond flour, banana, organic egg and natural almond milk. Accompanied by fruit and agave honey.