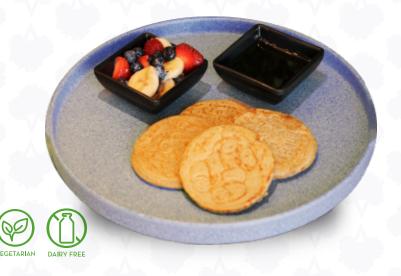

### Vitology Hot Cakes **\$115**

Vegan and delicious made with oatmeal, chia, banana, homemade almond milk and natural stevia, garnished with fruit and accompanied with agave honey.