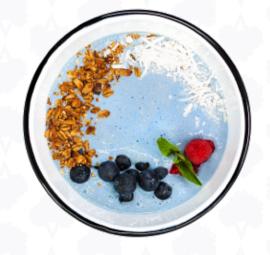

### Blue Spirulina Bowl **\$165**

Blue spirulina seaweed, homemade almond milk, dried fruit, banana, shredded coconut and red berries.

 $\bigcirc$ 