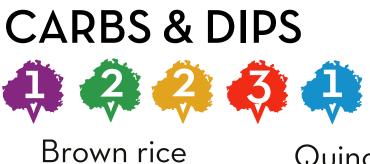

## **BUILD YOUR** FAVORITE INCLUDES TODAY'S WATER

Made with whole Wheat Tortilla.

\$155

#### Base to choose from Lettuce, Spinach or Zucchini Noodles.

\$165