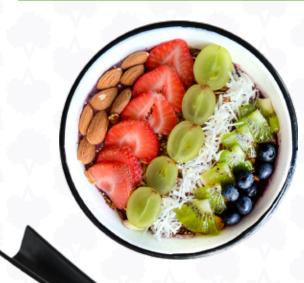

### Acai Bowl \$159

Acai, blueberries, banana, homemade almond milk, granola, kiwi, strawberries, grapes, natural coconut zest and almonds.