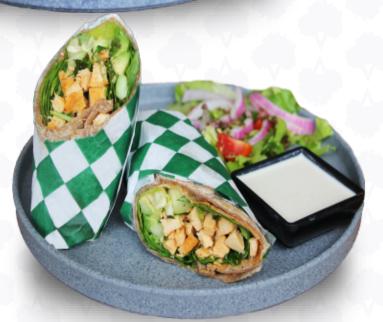

#### **Vegan Wrap \$149** Portobello marinated with spices, vertain spinach, avocado cucumber and garlic dressing. Accompanied by salad.