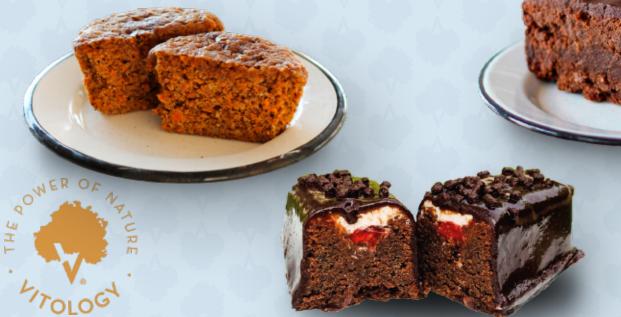

# **DESSERTS**VITOLOGY

### Chocolate Cake.....\$99

Vegan fugde chocolate cake, made from almond flour and oats, sweetened with agave honey.