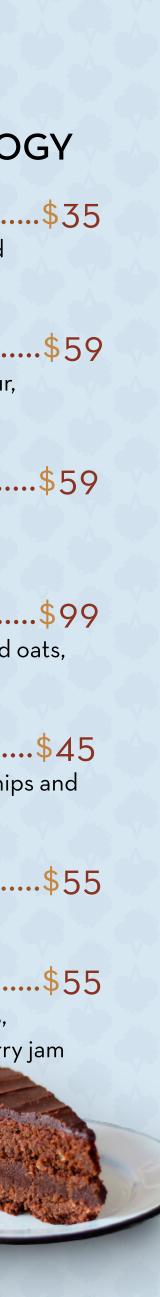

### Big Cookie 💭 ......\$35

Made from whole wheat flour, vegan chocolate chips and sweetened with brown sugar.

### 

Delicious keto recipe based on almond flour, tapioca flour, blueberries and sweetened with monk fruit.

### 

Delicious recipe based on almond flour, organic egg and sweetened with brown sugar.

### Chocolate Cake.....\$99

Vegan fugde chocolate cake, made from almond flour and oats, sweetened with agave honey.

### Vegan Banana Cupcake $\bigvee_{Vegan}$ $\bigoplus_{Daliv Free}$ ......\$45

Made with oatmeal and tapioca flour, vegan chocolate chips and banana. Sweetened with agave honey.

### 

Based on oatmeal and sweetened with brown sugar.

Vegansito 🖉 ......\$55

Delicious house recipe made from almond flour and oats, sweetened with agave honey, filled with natural strawberry jam and vegan cream.