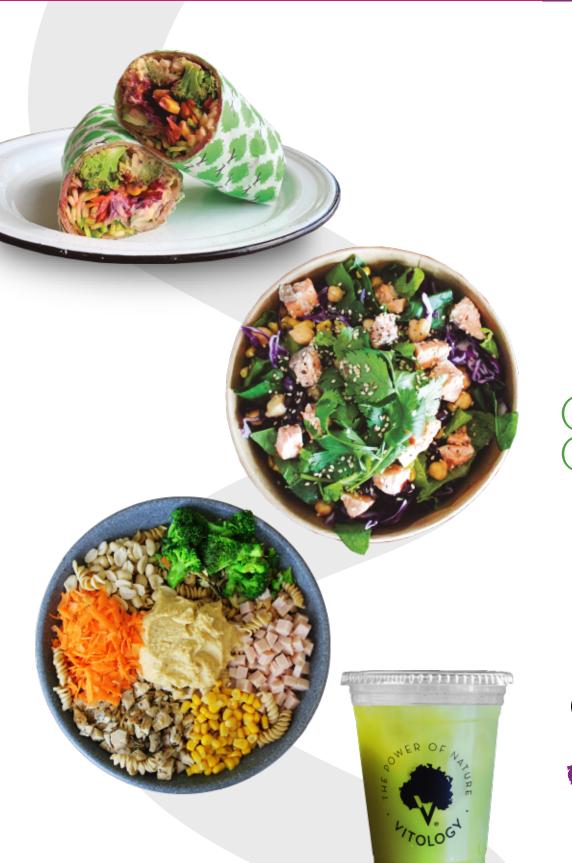

### Buffalo Wrap \$149

Grilled buffalo chicken, spinach, avocado and cucumber. Accompanied by salad and blue cheese dressing.

**PANINIS & WRAPS** 

### Santa Fe Wrap **\$149**

Grilled buffalo chicken, spinach, avocado and cucumber. Accompanied by salad and blue cheese dressing.