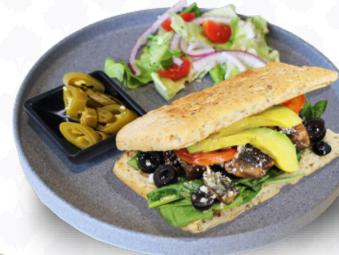

### Porto Panini Vegetarian \$175

Sourdough bread stuffed with roasted portobello, feta cheese, tomato, spinach, black olives, on an avocado base, garnished with our honey mustard dressing.