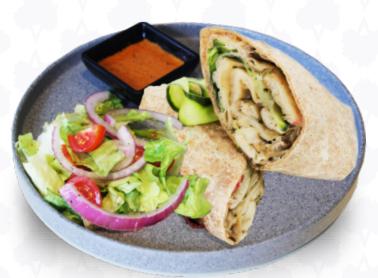

### Buffalo Wrap \$149

Grilled buffalo chicken, spinach, avocado and cucumber. Accompanied by salad and blue cheese dressing.

**PANINIS & WRAPS** 

### Santa Fe Wrap **\$149**

Grilled buffalo chicken, spinach, avocado and cucumber. Accompanied by salad and blue cheese dressing.