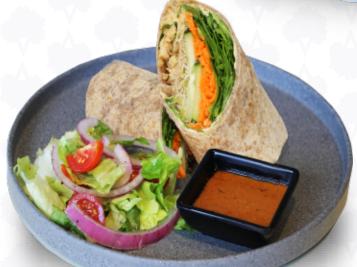

### Santa Fe Wrap **\$149**

Grilled buffalo chicken, spinach, avocado and cucumber. Accompanied by salad and blue cheese dressing.