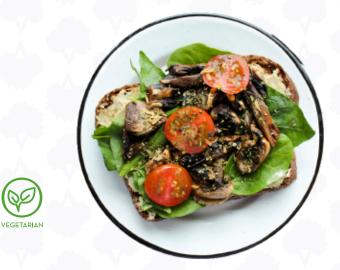

### Mediterranean Toast **\$129**

Hummus, mushrooms, baby spinach, basil, dressed with extra virgin olive oil, low sodium salt, lemon and oregano. 2 pieces.