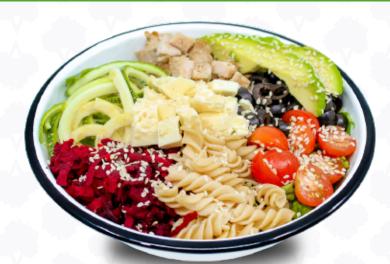

### Omega **\$185**

Lettuce or spinach base, with baked salmon, carrot, zucchini, broccoli, peanuts and cilantro. Includes Japanese dressing. Lettuce or spinach base, grilled chicken, italian squash, panela cheese, tomato, beet, black olive, avocado, sesame seeds and fusilli. Served with garlic vinaigrette and cilantro dressing.