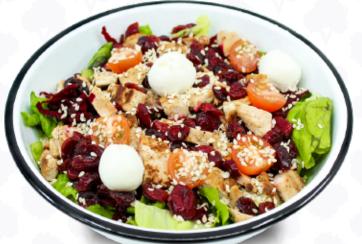

### Balsamic \$155

Lettuce or spinach base, grilled chicken breast, tomato, sesame seeds, beets, goat cheese and blueberries. Served with balsamic dressing.