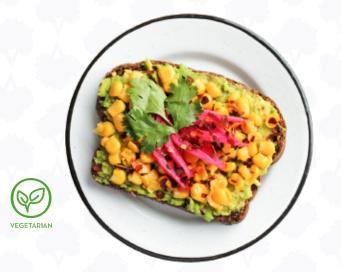

### Sándwich To Go **\$139**

Lightly toasted rye bread, turkey ham, panela cheese, lettuce, dried tomato and chipotle dressing.

Based on avocado, roasted corn, onions and cilantro. 2 pieces.