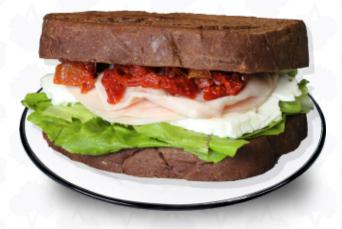

### Sándwich To Go **\$139**

Lightly toasted rye bread, turkey ham, panela cheese, lettuce, dried tomato and chipotle dressing.

Based on avocado, roasted corn, onions and cilantro. 2 pieces.