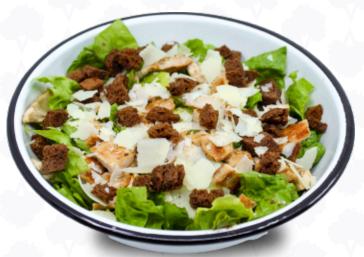

### Healthy César **\$165**

Lettuce or spinach base, grilled chicken, parmesan cheese, baked rye, croutons and low carb caesar dressin.