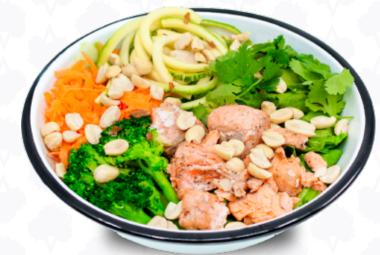

### Omega **\$185**

Lettuce or spinach base, with baked salmon, carrot, zucchini, broccoli, peanuts and cilantro. Includes Japanese dressing. Lettuce or spinach base, grilled chicken, italian squash, panela cheese, tomato, beet, black olive, avocado, sesame seeds and fusilli. Served with garlic vinaigrette and cilantro dressing.