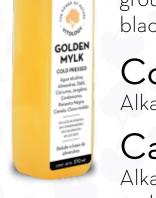

## ALMOND MYLKS, COFFEES & LATTES () 350 ML () 470 ML

MOND MILK, CHANGE IT TO OAT, COCONUT OR ORGANIC COW'S MILK. MADE WITH ORGANIC COFFEE

Jamaica Water **\$39** 

with green tea.

| TEMADE ALMOND MILK, CHANGE IT TO OAT, COCONUT                                                                                                                                               | I OR ORGANIC COW 5 MILK.                                      | MADE WITH ORGANIC                                                                                                                                                                                                         | COFFEE. |                                                                                      |                         |                                                                                                                                                                                                                                                                                                                                                                                                                                                                                                                                                                                                                                                                                                                                                                                                                                                                                                                                                                                                                                                                                                                                                                                                                                                                                                                                                                                                                                                                                                                                                                                                                                                                                                                                                                                                                                                                                                                                                                                                                                                                                                                                |                                |  |                   |
|---------------------------------------------------------------------------------------------------------------------------------------------------------------------------------------------|---------------------------------------------------------------|---------------------------------------------------------------------------------------------------------------------------------------------------------------------------------------------------------------------------|---------|--------------------------------------------------------------------------------------|-------------------------|--------------------------------------------------------------------------------------------------------------------------------------------------------------------------------------------------------------------------------------------------------------------------------------------------------------------------------------------------------------------------------------------------------------------------------------------------------------------------------------------------------------------------------------------------------------------------------------------------------------------------------------------------------------------------------------------------------------------------------------------------------------------------------------------------------------------------------------------------------------------------------------------------------------------------------------------------------------------------------------------------------------------------------------------------------------------------------------------------------------------------------------------------------------------------------------------------------------------------------------------------------------------------------------------------------------------------------------------------------------------------------------------------------------------------------------------------------------------------------------------------------------------------------------------------------------------------------------------------------------------------------------------------------------------------------------------------------------------------------------------------------------------------------------------------------------------------------------------------------------------------------------------------------------------------------------------------------------------------------------------------------------------------------------------------------------------------------------------------------------------------------|--------------------------------|--|-------------------|
| Golden Mylk 370 ML \$89<br>Alkaline water, almonds, cinnamon, cardamom,<br>ground cloves, turmeric, dates, ginger and<br>black pepper.                                                      | American Coffe<br>Capuccino                                   | \$59                                                                                                                                                                                                                      | Iced M  | e Espresso<br>1atcha Latte 🕜<br>atcha tea y agave honey.                             |                         |                                                                                                                                                                                                                                                                                                                                                                                                                                                                                                                                                                                                                                                                                                                                                                                                                                                                                                                                                                                                                                                                                                                                                                                                                                                                                                                                                                                                                                                                                                                                                                                                                                                                                                                                                                                                                                                                                                                                                                                                                                                                                                                                |                                |  |                   |
| Coco Mylk 370 ML \$89<br>Alkaline water, almonds, date, coconut pulp.                                                                                                                       | Chai Latte (1) (3) (4) (5) (5) (5) (5) (5) (5) (5) (5) (5) (5 |                                                                                                                                                                                                                           |         |                                                                                      |                         |                                                                                                                                                                                                                                                                                                                                                                                                                                                                                                                                                                                                                                                                                                                                                                                                                                                                                                                                                                                                                                                                                                                                                                                                                                                                                                                                                                                                                                                                                                                                                                                                                                                                                                                                                                                                                                                                                                                                                                                                                                                                                                                                |                                |  |                   |
| Cacao Mylk 370 ML \$89<br>Alkaline water, almonds, dates, cocoa, vanilla<br>and cinnamon.                                                                                                   | Cold Brew Lat                                                 | te 🛞 \$69                                                                                                                                                                                                                 |         |                                                                                      |                         |                                                                                                                                                                                                                                                                                                                                                                                                                                                                                                                                                                                                                                                                                                                                                                                                                                                                                                                                                                                                                                                                                                                                                                                                                                                                                                                                                                                                                                                                                                                                                                                                                                                                                                                                                                                                                                                                                                                                                                                                                                                                                                                                |                                |  |                   |
| <b>OTEIN SMOOT</b>                                                                                                                                                                          |                                                               |                                                                                                                                                                                                                           |         |                                                                                      |                         |                                                                                                                                                                                                                                                                                                                                                                                                                                                                                                                                                                                                                                                                                                                                                                                                                                                                                                                                                                                                                                                                                                                                                                                                                                                                                                                                                                                                                                                                                                                                                                                                                                                                                                                                                                                                                                                                                                                                                                                                                                                                                                                                |                                |  |                   |
| MEMADE ALMOND MILK, CHANGE IT TO OAT, COCONUT<br>AN 2 SCOOPS PER SMOOTHIE IS NOT RECOMMENDED.                                                                                               | FOR ORGANIC COW'S MILK.                                       | WITH HOMEMADE ALMOND MILK, CHANGE IT TO OAT, COCON<br>OR ORGANIC COW'S MILK.                                                                                                                                              |         |                                                                                      |                         |                                                                                                                                                                                                                                                                                                                                                                                                                                                                                                                                                                                                                                                                                                                                                                                                                                                                                                                                                                                                                                                                                                                                                                                                                                                                                                                                                                                                                                                                                                                                                                                                                                                                                                                                                                                                                                                                                                                                                                                                                                                                                                                                |                                |  |                   |
| PI                                                                                                                                                                                          | HABITS SASCHA<br>ROBIOTIC FITNESS                             | Cacao Power                                                                                                                                                                                                               | \$85    | <b>Pick Me Up</b><br>Blueberries, banana and na                                      |                         |                                                                                                                                                                                                                                                                                                                                                                                                                                                                                                                                                                                                                                                                                                                                                                                                                                                                                                                                                                                                                                                                                                                                                                                                                                                                                                                                                                                                                                                                                                                                                                                                                                                                                                                                                                                                                                                                                                                                                                                                                                                                                                                                |                                |  |                   |
| n Smoothie\$99<br>with protein to choose.                                                                                                                                                   | .\$114\$129                                                   | Banana, cocoa nibs<br>and cinnamon.                                                                                                                                                                                       |         | coconut zest.                                                                        |                         |                                                                                                                                                                                                                                                                                                                                                                                                                                                                                                                                                                                                                                                                                                                                                                                                                                                                                                                                                                                                                                                                                                                                                                                                                                                                                                                                                                                                                                                                                                                                                                                                                                                                                                                                                                                                                                                                                                                                                                                                                                                                                                                                |                                |  |                   |
| a Cacao Protein\$115<br>tter, banana and a touch of cocoa nibs.                                                                                                                             | \$130\$145                                                    | <b>El Padrino</b><br>Fresas, plátano, poler<br>y miel de agave.                                                                                                                                                           |         | <b>Pink Berry \$85</b><br>Strawberry, blueberries, ras<br>almonds, chia and agave ho |                         |                                                                                                                                                                                                                                                                                                                                                                                                                                                                                                                                                                                                                                                                                                                                                                                                                                                                                                                                                                                                                                                                                                                                                                                                                                                                                                                                                                                                                                                                                                                                                                                                                                                                                                                                                                                                                                                                                                                                                                                                                                                                                                                                |                                |  |                   |
| Berry Protein\$125<br>e protein, strawberry, blueberries, raspberries, almo                                                                                                                 |                                                               | FRAPPES 470 ML                                                                                                                                                                                                            |         |                                                                                      |                         |                                                                                                                                                                                                                                                                                                                                                                                                                                                                                                                                                                                                                                                                                                                                                                                                                                                                                                                                                                                                                                                                                                                                                                                                                                                                                                                                                                                                                                                                                                                                                                                                                                                                                                                                                                                                                                                                                                                                                                                                                                                                                                                                |                                |  |                   |
|                                                                                                                                                                                             |                                                               | Slushie de Fresas \$69<br>Lemon, strawberries, natural stevia and alkaline water.                                                                                                                                         |         |                                                                                      |                         |                                                                                                                                                                                                                                                                                                                                                                                                                                                                                                                                                                                                                                                                                                                                                                                                                                                                                                                                                                                                                                                                                                                                                                                                                                                                                                                                                                                                                                                                                                                                                                                                                                                                                                                                                                                                                                                                                                                                                                                                                                                                                                                                |                                |  |                   |
| ookie Protein\$115\$130\$145<br>your choice, topped with our Big Cookie.<br>t Butter Vainilla Protein\$115\$130\$145<br>eanut butter and a touch of cinnamon.<br>ers Protein\$119\$134\$149 |                                                               | Pressed Ginger Tonic \$99   Coldpressed orange and ginger, pineapple   and alkaline water.   Pressed Tropical \$99   Coldpressed orange, pineapple, strawberries and natural coco   Convert your Coldpressed Juice to FRA |         |                                                                                      |                         |                                                                                                                                                                                                                                                                                                                                                                                                                                                                                                                                                                                                                                                                                                                                                                                                                                                                                                                                                                                                                                                                                                                                                                                                                                                                                                                                                                                                                                                                                                                                                                                                                                                                                                                                                                                                                                                                                                                                                                                                                                                                                                                                |                                |  |                   |
|                                                                                                                                                                                             |                                                               |                                                                                                                                                                                                                           |         |                                                                                      | tter and peanut pieces. | Contract and a submitted of the submitte | <b>EXTR</b><br>Maca • Chia • C |  | OPPING<br>• Gojis |
|                                                                                                                                                                                             |                                                               |                                                                                                                                                                                                                           |         |                                                                                      |                         | the second se                                                                                                                                                                                                                                                                                                                                                                                                                                                                                                                                                                                                                                                                                                                                                                                                                                                                                                                                                                                                                                                                                                                                                                                                                                                                                                                                                                                                                                                                                                                                                                                                                                                                                                                                                                                                                                                                                                                                                                                                                |                                |  |                   |