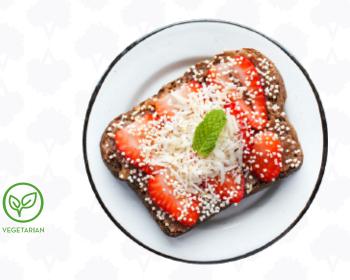

### Strawberry Toast \$125

Based on our house almond cream, strawberries, amaranth and natural coconut zest. 2 pieces.