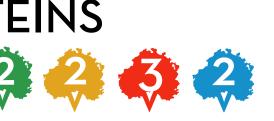

### Omega **\$185**

Lettuce or spinach base, with baked salmon, carrot, zucchini, broccoli, peanuts and cilantro. Includes Japanese dressing. Lettuce or spinach base, grilled chicken, italian squash, panela cheese, tomato, beet, black olive, avocado, sesame seeds and fusilli. Served with garlic vinaigrette and cilantro dressing.