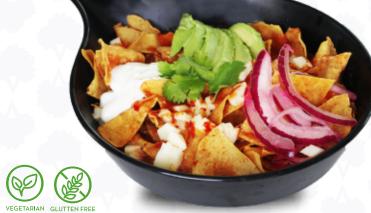

### Green or Red Chilaquiles **\$119**

Baked corn tortilla chips, with our delicious green chile or guajillo chiles sauce, oaxaca cheese, avocado, greek yogurt and a touch of cilantro.