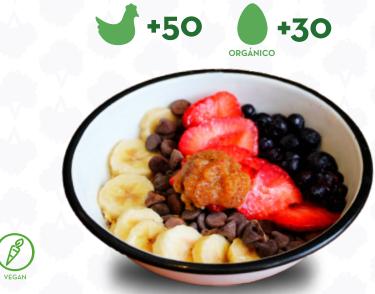

### Acai Bowl \$159

Acai, blueberries, banana, homemade almond milk, granola, kiwi, strawberries, grapes, natural coconut zest and almonds.